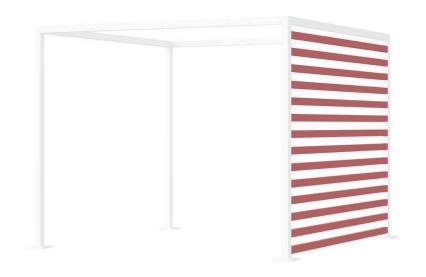

## Breeze Cabana 8' Optional: Aluminum Slats - Right SF-3406-2004-8 Made-to-Order (M2O)

Materials: Powder Coated Aluminum Slats

Description: Powder coated aluminum slats made to fit the right

side of the Breeze Cabana 8'.All Powder Coating options available. Optional Fabric and Aluminum enhancements. Additional lead times and fees may

apply. Assembly may be required Slats only. Frames not included.

Warranty:

Follow this link for information regarding this product's

warranty information.

Made-to-Order (M2O) - Breeze Cabana Optional Slats are Made to Order.