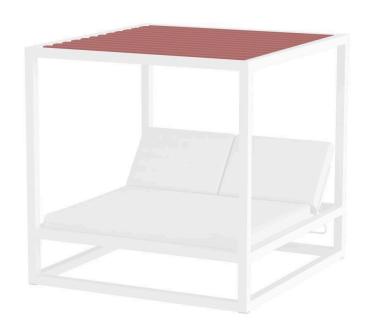

## Breeze Cabana 8' Optional: Aluminum Slats - Top SF-3406-1000-8 Made-to-Order (M2O)

Materials: Powder Coated Aluminum Slats

Description: Powder coated aluminum slats made to fit the top of the Breeze Cabana 8'. All Powder Coating options available.

Slats only. Frames not included.

Warranty:

Follow this link for information regarding this product's

warranty information.

Made-to-Order (M2O) - Breeze Cabana Optional Slats are Made to Order.

We are designer friendly! Find more textiles and finishes at <a href="https://www.decoscape.com/finishes">www.decoscape.com/finishes</a>
If you don't find what you are looking for online, call us at 305.740.1601
We also accept our Customer's Own Material (C.O.M.)