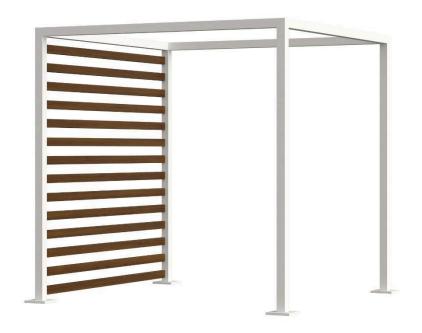

## Breeze Cabana 8' Optional: Aluminum Wood Grain Slats - Left

SF-3406-2001-8 Made-to-Order (M2O)

Materials: Powder Coated Aluminum Wood Grain Slats

Description: Powder coated aluminum wood grain slats made to fit the

left side of the Breeze Cabana 8'. Optional Fabric or Aluminum enhancements. Wood Grain Powder Coats available in Aspen, Weathered Teak, Natura, and Dark

Walnut. Assembly may be required. Slats only. Frames not included.