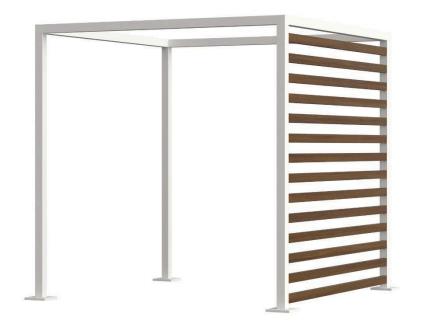

## Breeze Cabana 8' Optional: Aluminum Wood Grain Slats - Right

SF-3406-2005-8 Made-to-Order (M2O)

Materials: Powder Coated Aluminum Wood Grain Slats

Description: Powder coated aluminum wood grain slats made to fit the

right side of the Breeze Cabana 8'. Optional Fabric or Aluminum enhancements. Wood Grain Powder Coats available in Aspen, Weathered Teak, Natura, and Dark

Walnut. Assembly may be required. Slats only. Frames not included.