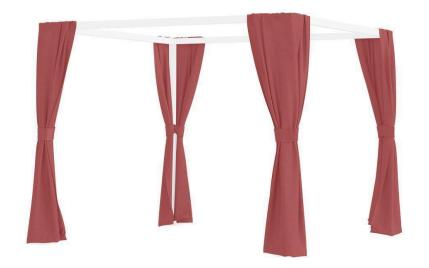

## **Breeze Cabana 8' Optional: Decorative Corner Curtains**

SF-3406-1008-8 Made-to-Order (M2O)

Dimensions:\*

Width: 96" Length: 96" Curtain width: 27"

Materials:

Upholstery fabric

Description:

Upholstery decorative curtains made to fit the Breeze Cabana 8'. Not functional - 4 Corners | 4 Curtains

Frames not included.

Warranty:

Follow this link for information regarding this product's

warranty information.

**Made-to-Order (M2O)** – Breeze Cabana Decorative Curtains are Made to Order.

We are designer friendly! Find more textiles and finishes at <a href="https://www.decoscape.com/finishes">www.decoscape.com/finishes</a>
If you don't find what you are looking for online, call us at 305.740.1601
We also accept our Customer's Own Material (C.O.M.)
Yardage: 13 yards.