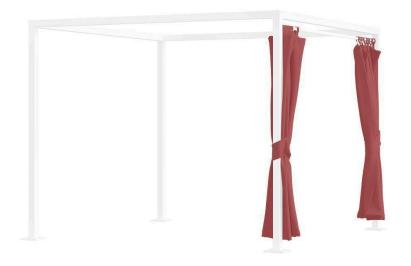

## **Breeze Cabana 8' Optional: Functional Curtains**

SF-3406-1009-8 Made-to-Order (M2O)

Dimensions:\*

Width: 53" Length: 96"

Materials: Upholstery fabric

Description: Upholstery decorative curtains made to fit the Breeze

Cabana 8'. 1 Side | Set of 2 curtains.

Frames not included.

Warranty:

Follow this link for information regarding this product's

Phone: 305.740.1601

Fax: 305.740.1608

warranty information.

**Made-to-Order (M2O)** – Breeze Cabana Functional Curtains are Made to Order.