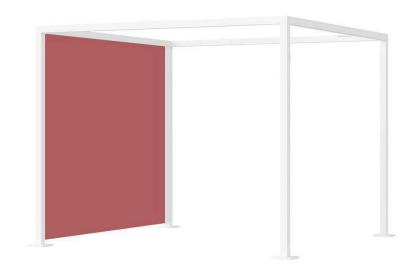

## Breeze Cabana 8' Optional: Left Side Privacy Panel SF-3406-2003-8 Made-to-Order (M2O)

Materials: Sling fabric

Description: Sling fabric privacy panel made to fit the left side of the

Breeze Cabana 8'. Optional Fabric and Aluminum enhancements. Additional lead times and fees may apply.