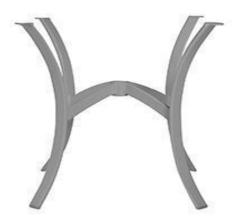

## Atlantic 4 Grande Dining Table Base SF-3005-586 Made-to-order (M2O)

Dimensions:\*

Width: 29"

Weight: 8 lbs.

Depth: 29" Height: 28".

Materials:

Textile (Sling Fabric)
Powder Coated Aluminum

Description:

Powder coated aluminum frame with

textile (sling fabric) seat and back.

Warranty

Follow this link for information regarding this

Phone: 305.740.1601

Fax: 305.740.1608

product's warranty information.

\*Dimensions may vary by up to an inch.