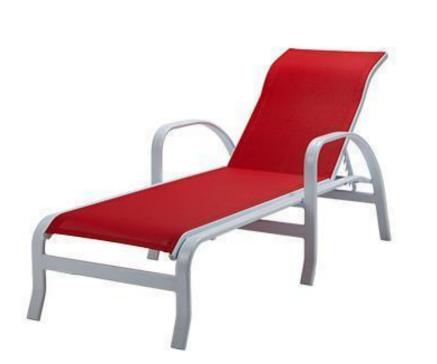

## Atlantic Chaise with Arms SF-3005-104-2 Made-to-order (M2O)

| Dimensions:* |                                                                                 |                                     |
|--------------|---------------------------------------------------------------------------------|-------------------------------------|
|              | Width: 30"<br>Depth: 80"                                                        | Seat Width: 20"<br>Seat Depth: 48"  |
|              | Height: 22"<br>Arm Height: 22"                                                  | Seat Height: 14"<br>Weight: 26 lbs. |
|              | -                                                                               | Stackability: 8                     |
|              |                                                                                 |                                     |
| Materials:   | Textile (Sling Fabric)<br>Powder Coated Aluminum                                |                                     |
| Description: | Powder coated aluminum frame with textile (sling fabric) seat and back.         |                                     |
| Warranty     |                                                                                 |                                     |
| vvarranty    | Follow this link for information regarding this product's warranty information. |                                     |
|              |                                                                                 |                                     |
|              |                                                                                 |                                     |