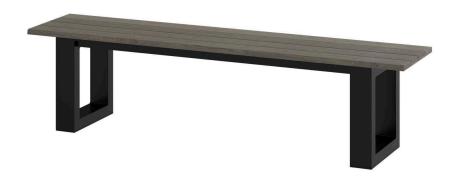

## Bosca 6 ft. Bench SF-7007-182 Made-to-order (M2O)

Dimensions:\*

Width: 72" Depth: 16" Height: 18"

Materials:

Powder Coated Aluminum

Composite Wood

Description:

Powder coated aluminum frame with Composite Wood slats. Upholstered

cushion available, but not included.

Warranty:

Follow this link for information regarding

Phone: 305.740.1601

Fax: 305.740.1608

this product's warranty information.

**Made-to-order(M20)** - All Bosca 6 ft. Benches are made to order. \*Dimensions may vary by up to an inch.