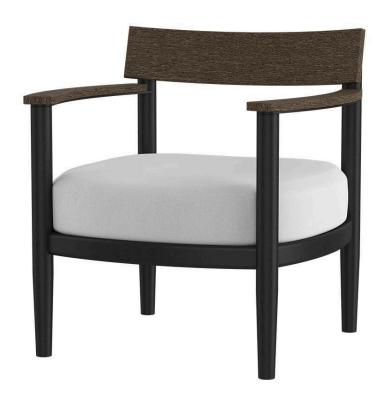

## Bosca Club Chair SF-7007-101 Made-to-order (M2O)

Dimensions:\*

Width: 30" Depth: 28" Arm Height: 25" Seat Width: 27"

Height: 31"

Seat Depth: 24" Seat Height:18"

Materials:

Powder Coated Aluminum

Composite Slats

Description:

Powder coated aluminum and

Composite frame. All powder coating and composite slat options available.

Upholstered cushion.

Warranty:

Follow this link for information regarding

Phone: 305.740.1601