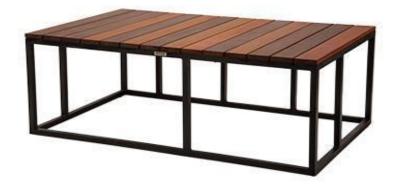

## Bosca Coffee Table SF-7007-301 Made-to-order (M2O)

|              | Depth: 30"<br>Height: 19"                                                       |
|--------------|---------------------------------------------------------------------------------|
| Materials:   | Powder Coated Aluminum<br>Composite Wood                                        |
| Description: | Powder coated aluminum frame with<br>Composite Wood slats.                      |
| Warranty:    | Follow this link for information regarding this product's warranty information. |

Length: 50"

**Made-to-order(M2O)** - All Bosca Coffee Tables are made to order. \*Dimensions may vary by up to an inch. We are designer friendly! Find more textiles and finishes at <u>www.decoscape.com/finishes</u> If you don't find what you are looking for online, call us at **305.740.1601** 

Dimensions:\*

11150 NW 32nd Avenue Miami, FL 33167 DecoScape.com 305.740.1601 Phone: 305.740.1601 Fax: 305.740.1608