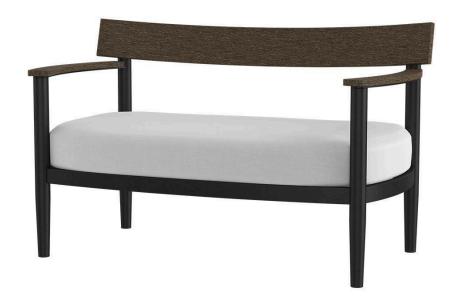

## Bosca Loveseat SF-7007-102 Made-to-order (M2O)

Dimensions:\*

Width: 51"

Arm Height: 25"

Depth: 28" Height: 31" Seat Width: 48" Seat Depth: 24"

Seat Height:18"

Materials:

Powder Coated Aluminum

Composite Slats

Description:

Powder coated aluminum and

Composite frame. All powder coating and composite slat options available.

Upholstered cushion.

Warranty:

Follow this link for information regarding

Phone: 305.740.1601