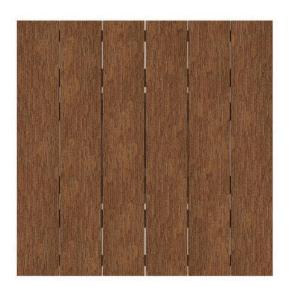

## Bosca Square Tabletop 28" x 28" SF-7007-403 Made-to-order (M2O)

| Dimensions:* | Length: 28"                                                                     |
|--------------|---------------------------------------------------------------------------------|
|              | Depth: 28"<br>Height: 3"                                                        |
|              |                                                                                 |
| Materials:   | Powder Coated Aluminum                                                          |
|              | Composite Wood Slats                                                            |
| Description: | Powder coated aluminum frame with<br>Composite Wood slats.                      |
|              |                                                                                 |
| Warranty:    |                                                                                 |
|              | Follow this link for information regarding this product's warranty information. |