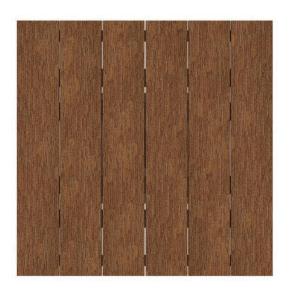

## Bosca Square Tabletop 34" x 34" SF-7007-406 Made-to-order (M2O)

| Dimensions:* |                                            |
|--------------|--------------------------------------------|
|              | Length: 34"                                |
|              | Depth: 34"                                 |
|              | Height: 3"                                 |
|              |                                            |
| Materials:   | Powder Coated Aluminum                     |
|              | Composite Wood Slats                       |
|              |                                            |
| Description: | Powder coated aluminum frame with          |
|              | Composite Wood slats.                      |
|              |                                            |
|              |                                            |
| Warranty:    |                                            |
|              | Follow this link for information regarding |
|              | this product's warranty information.       |