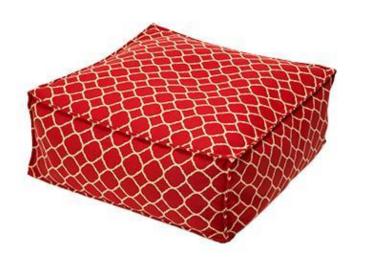

## Casbah Large Pouf (Square) - 35" x 35" SF-3216-733 Made-to-Order (M2O)

Dimensions:\*

Width: 35" Weight: 20 lbs. Depth: 35" Yardage: 6

Height: 14"

Materials: Upholstery or sling fabric outside cover.

Sling fabric inner bag. Polystyrene Pellets.

Description: Washable upholstery or sling fabric outside cover with

sling fabric inner bag. Filled with polystyrene pellets.

Warranty:

Follow this link for information regarding this product's

Phone: 305.740.1601