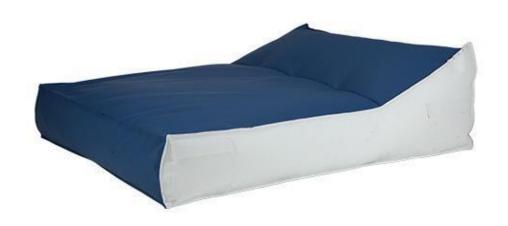

## Casbah Large Daybed Pouf SF-3216-683 Made-to-order (M2O)

Dimensions:\*

Width: 65" Seat Depth: 50" Depth: 81" Seat Height: 16" Height: 27" Weight: 170 lbs.

Materials: Upholstery or sling fabric outside cover.

Sling fabric inner bag. Polystyrene Pellets.

Description: Washable upholstery or sling fabric

outside cover with sling fabric inner bag.

Filled with polystyrene pellets.

Warranty: Follow this link for information regarding