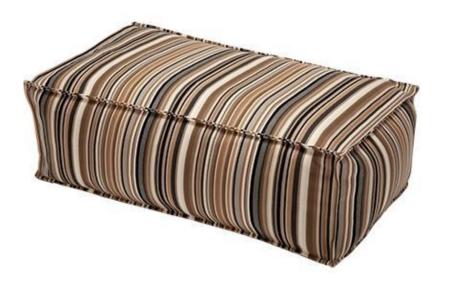

## Casbah Pouf (Rectangular) - 25" x 45" SF-3216-734 Made-to-Order (M2O)

Dimensions:\*

Width: 25" Depth: 45"

Weight: 20 lbs. Yardage: 5

Height: 15"

Materials:

Upholstery or sling fabric outside cover.

Sling fabric inner bag. Polystyrene Pellets.

Description:

Washable upholstery or sling fabric outside cover with sling fabric inner bag. Filled with polystyrene pellets.

Warranty:

Follow this link for information regarding this product's

Phone: 305.740.1601