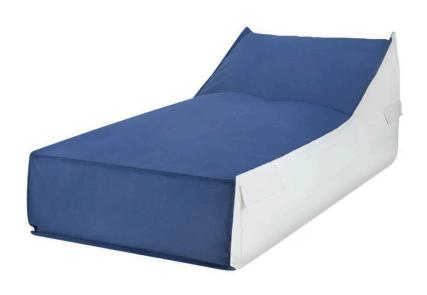

## Casbah Pouf Chaise SF-3216-739 Made-to-order (M2O)

Dimensions:\*

Width: 32" Seat Depth: 50" Depth: 81" Seat Height: 16" Height: 27" Weight: 85 lbs.

Materials: Upholstery or sling fabric outside cover.

Sling fabric inner bag. Polystyrene Pellets.

Description: Washable upholstery or sling fabric

outside cover with sling fabric inner bag.

Filled with polystyrene pellets.

Warranty:

Follow this link for information regarding this product's warranty information.