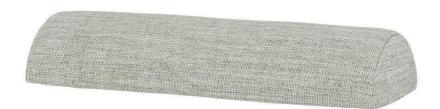

## Cloud Head Pillow SF-3208-781 Made-to-order (M2O)

Dimensions:\*

Width: 22" Depth: 1 lbs.

Height/ Thickness: 4"

Dia: 4"

Materials: Standard Upholsery Foam.

Upholstery, Sling or Awning Grade Fabric.

Description: Standard upholstery foam.

Upholstery, sling, or awning grade fabric.

Welting option available.

Warranty:

Follow this link for information regarding this product's

Phone: 305.740.1601

Fax: 305.740.1608

warranty information.

\*Dimensions may vary by up to an inch.