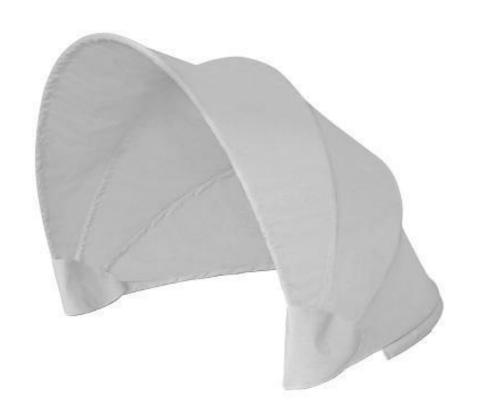

## Cosmo Small Canopy (For Small Cosmo Daybed) SF-2034-681

Dimensions:\*

Width: 64" Depth: 32" Yardage: 8

Materials:

Upholstery or Awning grade Fabric

Description:

Upholstery or awning grade fabric canopy.

Warranty: