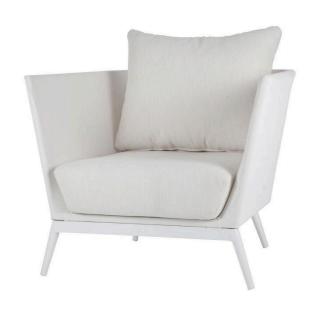

## Cosmo Club Chair SF-2034-101 Made-to-order (M2O)

Dimensions:\*

Width: 38" Seat Width: 28" Depth: 34" Seat Depth: 29" Height: 31" Seat Height: 15" Arm Height: 31" Weight: 20 lbs.

Materials: Powder Coated Aluminum Frame.

Sling Fabric Body Wrap (Serge Ferrari Only).

Description: Powder coated aluminum frame. All powder

coating options available. Sling fabric body wrap (Serge Ferrari Only). Upholstered cushions.

Cushions are not included.