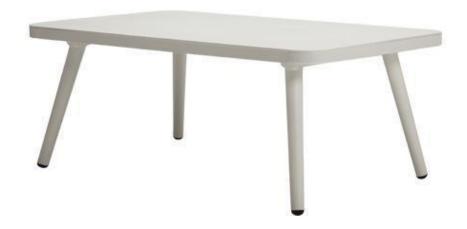

## Cosmo Coffee Table (Rectangular) SF-2034-311 Made-to-order (M2O)

Dimensions:\*

Length: 43" Depth: 24" Height: 16" Weight: 26 lbs.

Materials:

Powder Coated Aluminum Frame

Description:

Powder coated aluminum frame. All powder coating options available.