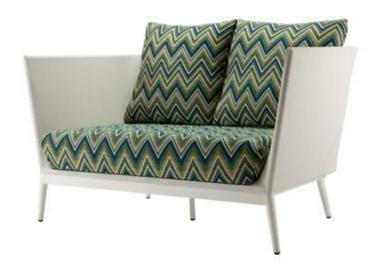

## Cosmo Loveseat SF-2034-102 Made-to-order (M2O)

Dimensions:\*

Width: 56" Seat Width: 40"
Depth: 33" Seat Depth: 29"
Height: 32" Seat Height: 15"
Arm Height: 32" Weight: 27 lbs.

Cushion: 7" | Back Cushion: 5" Frame/Body Yardage: 6

Phone: 305.740.1601

Fax: 305.740.1608

Materials: Powder Coated Aluminum Frame

Description: Powder coated aluminum frame. All powder

coating options available.

Warranty:

Follow this link for information regarding this