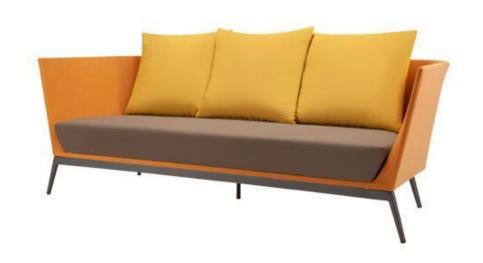

## Cosmo Sofa SF-2034-103 Made-to-order (M2O)

Dimensions:\*

Width: 87" Seat Depth: 29" Depth: 34" Seat Height: 15" Height: 31" Weight: 35 lbs.

Arm Height: 31" Cushion: 7" | Back Cushion: 5" Seat Width: 76" Frame/Body Yardage: 7

Materials: Powder Coated Aluminum Frame

Description: Powder coated aluminum frame. All powder

coating options available.

Warranty:

<u>Follow this link for information regarding this</u> product's warranty information.