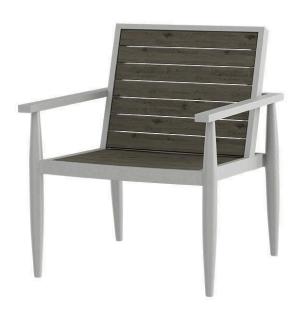

## Danish Club Chair - Slatted SF-1027-101-SLA Made-to-Order (M2O)

Dimensions:\*

Width: 28" Arm Height: 25"
Depth: 34" Seat Width: 22"
Height: 35" Seat Depth: 20"
Seat Height: 17"

Materials: Powder Coated Aluminum Frame. Composite Wood Slats.

Description: Powder coated aluminum frame. All Powder Coating

options available. Composite Wood Slats. Antique Mahogany, Brazilian Walnut, Coastal Gray, and Driftwood Gray Composite Wood options only. Cushions