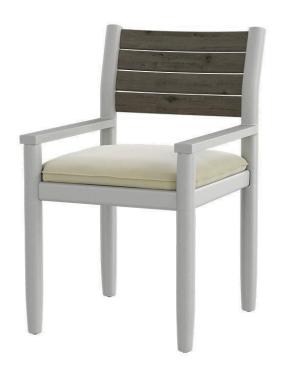

## Danish Dining Arm Chair - Slatted SF-1027-163-SLA Made-to-Order (M2O)

Dimensions:\*

Width: 23" Arm Height: 27" Depth: 23" Seat Width: 16" Height: 36" Seat Depth: 18" Seat Height: 19"

Materials: Powder Coated Aluminum Frame. Composite Wood Slats.

Description: Powder coated aluminum frame. All Powder Coating

options available. Composite Wood Slats. Antique Mahogany, Brazilian Walnut, Coastal Gray, and Driftwood Gray Composite Wood options only. Cushions