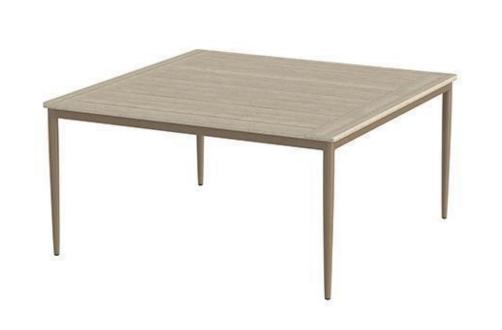

## Danish Dining Table (Square) - Large SF-1027-306 Made-to-Order (M2O)

Dimensions:\*

Length: 61" Depth: 61" Height: 30"

Materials:

Powder Coated Aluminum Frame. Composite Wood.

\_\_\_\_

Description:

Powder coated aluminum frame. All Powder Coating options available. Composite Wood Slats. Antique Mahogany, Brazilian Walnut, Coastal Gray, and Driftwood Gray Composite Wood options only.