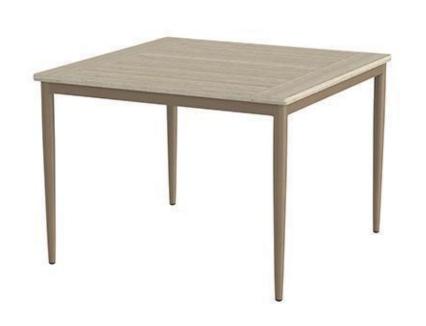

## Danish Dining Table (Square) - Small SF-1027-305 Made-to-Order (M2O)

Dimensions:\*

Length: 44" Depth: 45" Height: 30"

Materials: Powder Coated Aluminum Frame.

Composite Wood.

Description: Powder coated aluminum frame. All Powder Coating

options available. Composite Wood Slats. Antique Mahogany, Brazilian Walnut, Coastal Gray, and Driftwood Gray Composite Wood options only.

Warranty:

Follow this link for information regarding this product's