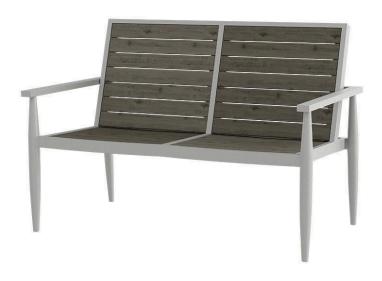

## Danish Loveseat - Slatted SF-1027-102-SLA Made-to-Order (M2O)

Dimensions:\*

Width: 50" Arm Height: 25" Seat Width: 44" Height: 35" Seat Depth: 20" Seat Height: 17"

Materials: Powder Coated Aluminum Frame. Composite Wood Slats.

Description: Powder coated aluminum frame. All Powder Coating

options available. Composite Wood Slats. Antique Mahogany, Brazilian Walnut, Coastal Gray, and Driftwood Gray Composite Wood options only. Cushions