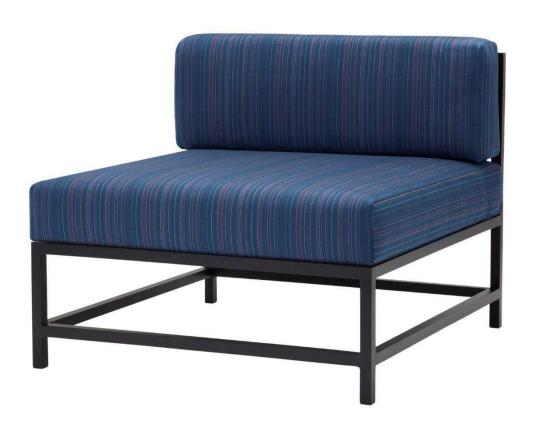

## Delano Armless Lounge Chair SF-3209-131 Made-to-Order (M2O)

Dimensions:\*

Width: 32" Seat Depth: 33" Seat Height:16" Depth: 34" Height: 27" Weight: 29 lbs.

Seat Width: 32"

Materials: Powder Coated Aluminum Frame

Description: Powder Coated Aluminum Frame. All Powder Coating options available. Additional Lead Times

may apply. Cushions are not included.

Warranty:

Follow this link for information regarding this

Phone: 305.740.1601