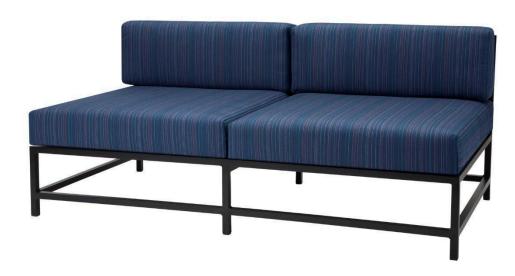

## Delano Armless Loveseat SF-3209-132 Made-to-Order (M2O)

Dimensions:\*

Width: 64" Seat Depth: 33" Seat Height: 16" Weight: 49 lbs.

Seat Width: 64"

Materials: Powder Coated Aluminum Frame

Description: Powder Coated Aluminum Frame. All Powder

Coating options available. Additional Lead Times

may apply. Cushions are not included.

Warranty:

Follow this link for information regarding this product's warranty information.

Phone: 305.740.1601

Fax: 305.740.1608