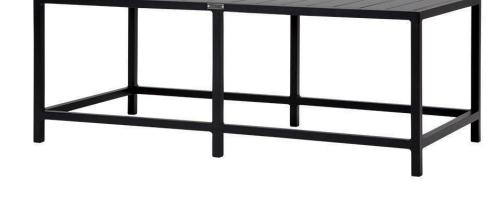

## Delano Coffee Table Rectangular SF-3209-311 Made-to-Order (M2O)

Dimensions:\*

Length:49" Depth: 24" Height: 18"

Weight:30 lbs.

Materials:

Powder Coated Aluminum Frame

Description:

Powder Coated Aluminum Frame. Aluminum or Duraboard table tops available. All Powder

Coating options available. Additional Lead Times

may apply.

Warranty:

Follow this link for information regarding this

Phone: 305.740.1601

Fax: 305.740.1608

product's warranty information.

**Made-to-order (M2O)** - All Delano Coffee Tables are made to order. \*Dimensions may vary by up to an inch. Weights are an approximation for reference only.