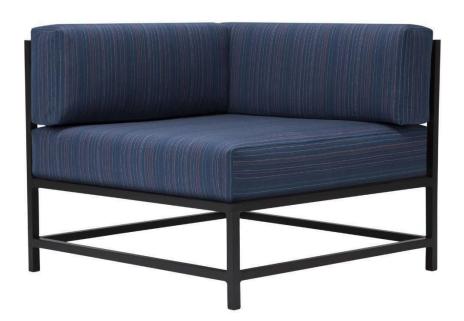

## **Technical Spec Sheet**

## Delano Corner Square SF-3209-151 Made-to-Order (M2O)

| Dimensions:* |                                                                                                                                       |                                                       |
|--------------|---------------------------------------------------------------------------------------------------------------------------------------|-------------------------------------------------------|
|              | Width: 34"<br>Depth: 34"<br>Height: 27"<br>Seat Width: 28"                                                                            | Seat Depth: 28"<br>Seat Height:16"<br>Weight: 37 lbs. |
| Materials:   | Powder Coated Aluminum Frame                                                                                                          |                                                       |
| Description: | Powder Coated Aluminum Frame. All Powder<br>Coating options available. Additional Lead Times<br>may apply. Cushions are not included. |                                                       |
| Warranty:    | Eollow this link for i product's warranty                                                                                             | nformation regarding this information.                |

**Made-to-order (M2O)** - All Delano Corners are made to order. \*Dimensions may vary by up to an inch. Weights are an approximation for reference only. We are designer friendly! Find more textiles and finishes at <u>www.decoscape.com/finishes</u> If you don't find what you are looking for online, call us at **305.740.1601** We also accept our *Customer's Own Material (C.O.M.) Yardage: Back/Body - 5.5 yd*