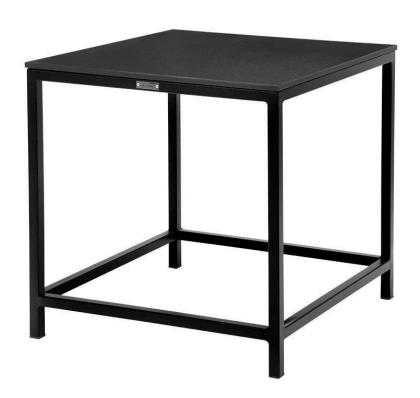

## Delano End Table Square with Duraboard Top SF-3209-303DB Made-to-Order (M2O)

Dimensions:\*

Length:24" Height: 24" Depth: 24" Weight:24 lbs.

Materials: Powder Coated Aluminum Frame

Description: Powder Coated Aluminum Frame. All Powder

Coating options available. Aluminum or Duraboard table tops available. All Duraboard options available. Additional Lead Times may

apply.

Warranty:

Follow this link for information regarding this product's warranty information.