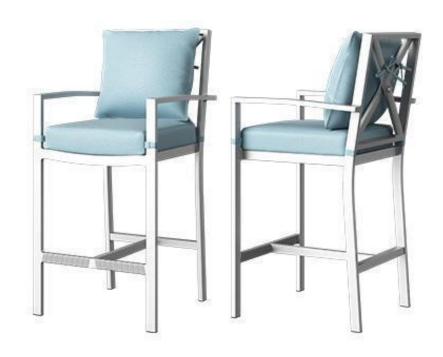

## Dynasty Bar Arm Chair SF-3205-173 Made-to-order (M2O)

Dimensions:\*

Width: 22" Seat Width: 18"
Depth: 24" Seat Depth: 19"
Height: 47" Seat Height: 28"
Arm Height: 35" Weight: 25 lbs.

Materials: Powder Coated Aluminum Frame

Description: Powder coated aluminum frame with fabric

upholstered seat and back cushions. All Powder Coating options available. Cushions

are not included.

Warranty:

<u>Follow this link for information regarding this</u> product's warranty information.