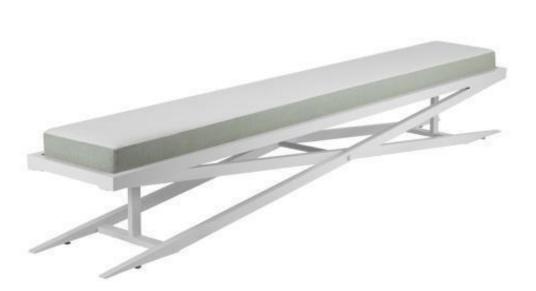

## Dynasty Bench 120" SF-3205-188 Made-to-order (M2O)

Dimensions:\*

Width: 120" Depth: 20" Height: 21"

Materials:

Powder Coated Aluminum Frame

Description:

Powder coated aluminum frame. All Powder Coating options available. Cushions are not

included.

Warranty:

Follow this link for information regarding this

Phone: 305.740.1601

Fax: 305.740.1608

product's warranty information.

**Made-to-order (M2O)** - Dynasty Bench is made to order. \*Dimensions may vary by up to an inch.