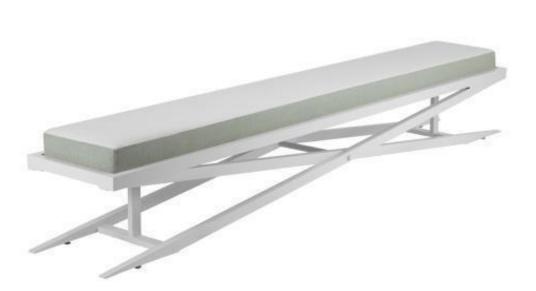

## Dynasty Bench 140" SF-3205-189 Made-to-order (M2O)

Dimensions:\*

Width: 140" Depth: 20" Height: 21"

Materials:

Powder Coated Aluminum Frame

Description:

Powder coated aluminum frame. All Powder Coating options available. Cushions are not

included.

Warranty:

Follow this link for information regarding this

Phone: 305.740.1601

Fax: 305.740.1608

product's warranty information.

**Made-to-order (M2O)** - Dynasty Bench is made to order. \*Dimensions may vary by up to an inch.