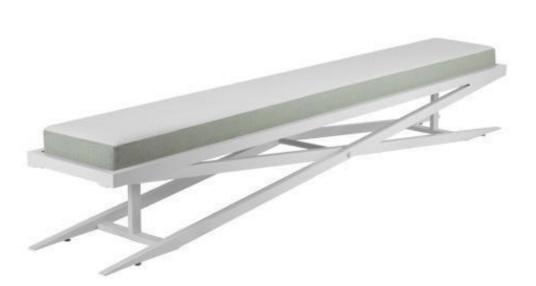

## Dynasty Bench 72" SF-3205-187 Made-to-order (M2O)

Dimensions:\*

Width: 72" Depth: 20" Height: 21"

Materials:

Powder Coated Aluminum Frame

Description:

Powder coated aluminum frame with fabric upholstered seat and back cushions. All Powder Coating options available. Cushions

are not included.

Warranty:

Follow this link for information regarding this

Phone: 305.740.1601

Fax: 305.740.1608

product's warranty information.

Made-to-order (M2O) - Dynasty Bench is made to order. \*Dimensions may vary by up to an inch.