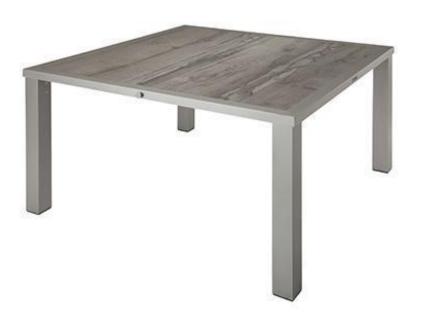

## Dynasty Dining Table Square SF-3205-305 Made-to-order (M2O)

Dimensions:\*

Length: 49" Depth: 49" Height: 30" Weight: 55 lbs.

Materials:

Powder Coated Aluminum Frame Porcelain Table Top Inserts.

Description:

Powder coated aluminum frame. All Powder Coating options available. Porcelain Table Top

Inserts. All Porcelain options available.

Warranty:

Follow this link for information regarding this

Phone: 305.740.1601