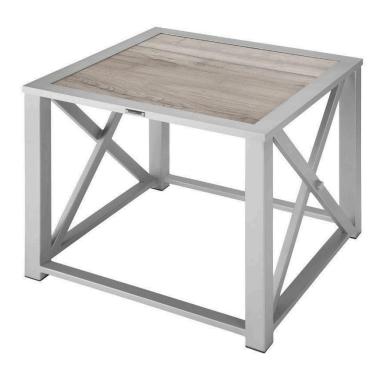

## Dynasty End Table SF-3205-303 Made-to-order (M2O)

Dimensions:\*

Length: 25" Depth: 25" Height: 24" Weight: 45lbs.

Materials:

Powder Coated Aluminum Frame Porcelain Table Top Inserts.

Description:

Powder coated aluminum frame. All Powder Coating options available. Porcelain Table Top Inserts. All Porcelain options available.