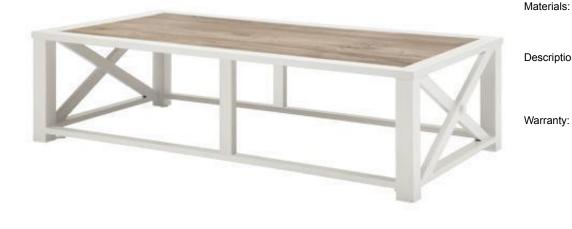

## Dynasty Large Coffee Table SF-3205-310 Made-to-order (M2O)

Dimensions:\*

Length: 74" Depth: 27"

Height: 14" Weight: 87 lbs.

Powder Coated Aluminum Frame Porcelain Table Top Inserts.

Description:

Powder coated aluminum frame. All Powder Coating options available. Porcelain Table Top Inserts. All Porcelain options available.