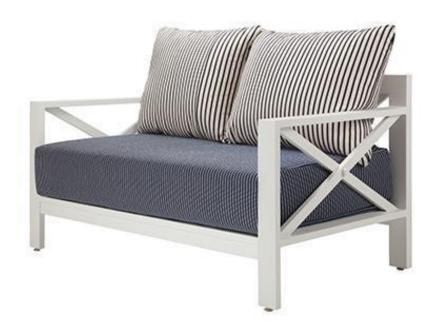

## Dynasty Loveseat Chair SF-3205-102 Made-to-order (M2O)

Dimensions:\*

Width: 56" Seat Width: 53" Depth: 33" Seat Depth: 32" Height: 30" Seat Height: 18" Arm Height: 25" Weight: 90lbs.

Materials: Powder Coated Aluminum Frame

Description: Powder coated aluminum frame with fabric

upholstered seat and back cushions. All Powder Coating options available. Cushions

are not included.

Warranty:

Follow this link for information regarding this