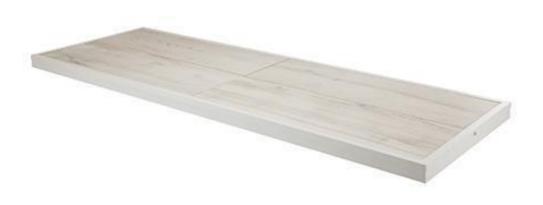

## Dynasty Mega Dining Table Top SF-3205-373 Made-to-order (M2O)

Dimensions:\*

Length: 120" Depth: 51" Height: 3" Weight: 180 lbs.

Materials:

Powder Coated Aluminum Frame

Porcelain Table Top Inserts.

Description:

Powder coated aluminum frame. All Powder Coating options available. Porcelain Table Top Inserts. All Porcelain options available. Compatible with our Contemporary Bases Series. Does not fit in standard elevators. Please check your elevator dimensions.