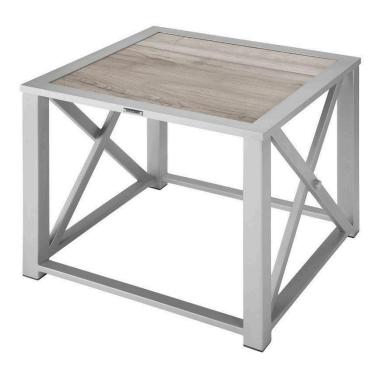

## Dynasty Side Table SF-3205-302 Made-to-order (M2O)

Dimensions:\*

Length: 20" Depth: 20" Height: 18" Weight: 30 lbs.

Materials:

Powder Coated Aluminum Frame Porcelain Table Top Inserts.

Description:

Powder coated aluminum frame. All Powder Coating options available. Porcelain Table Top

Inserts. All Porcelain options available.

Warranty:

Follow this link for information regarding this

product's warranty information.

**Made-to-order (M2O)** - Dynasty Side Table is made to order. \*Dimensions may vary by up to an inch. Weights are an approximation for reference only.