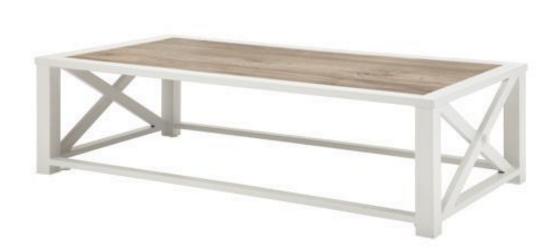

## Dynasty Coffee Table (Rectangular) - Small SF-3205-311

Dimensions:\*

Length: 51" Depth: 27" Height: 14" Weight: 65 lbs.

Materials:

Powder Coated Aluminum Frame Porcelain Table Top Inserts.

Description:

Powder coated aluminum frame. All Powder Coating options available. Porcelain Table Top Inserts. All Porcelain options available.