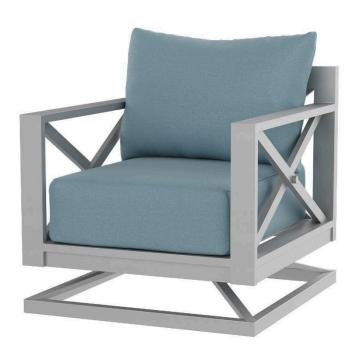

## Dynasty Swivel Club Chair SF-3205-106 Made-to-order (M2O)

Dimensions:\*

Width: 31" Seat Width: 28" Depth: 33" Seat Depth: 32" Height: 30" Seat Height: 18"

Arm Height: 25"

Materials: Powder Coated Aluminum Frame

Description: Powder coated aluminum frame with fabric

upholstered seat and back cushions. All Powder Coating options available. Cushions

are not included.

Warranty:

Follow this link for information regarding this