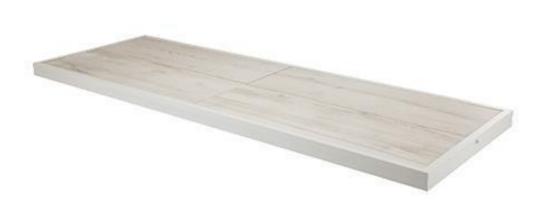

## Dynasty XL Mega Dining Table Top SF-3205-986 Made-to-order (M2O)

Dimensions:\*

Length: 145" Depth: 51" Height: 3" Weight: 180 lbs.

Materials:

Powder Coated Aluminum Frame

Porcelain Table Top Inserts.

Description:

Powder coated aluminum frame. All Powder Coating options available. Porcelain Table Top

Inserts. All Porcelain options available. Compatible with our Contemporary Bases Series . Does not fit in standard elevators. Please check your elevator dimensions.