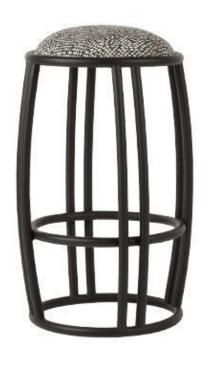

## Elephant Bar Stool SF-1020-171 Made-to-Order (M2O)

Dimensions:\*

Height: 28" Dia: 16" Seat Height: 28"

Materials: Powder Coated Aluminum Frame

Description: Powder coated aluminum frame. All Powder Coating

options available. Additional lead times and fees may

apply. Cushions are not included.

Warranty:

Follow this link for information regarding this product's

Phone: 305.740.1601

Fax: 305.740.1608

warranty information.

**Made-to-order (M2O)** – Elephant Bar Stool is made to order. \*Dimensions may vary by up to an inch. Weights are an approximation for reference only.

We are designer friendly! Find more textiles and finishes at <a href="https://www.decoscape.com/finishes">www.decoscape.com/finishes</a>
If you don't find what you are looking for online, call us at 305.740.1601
We also accept our Customer's Own Material (C.O.M.)