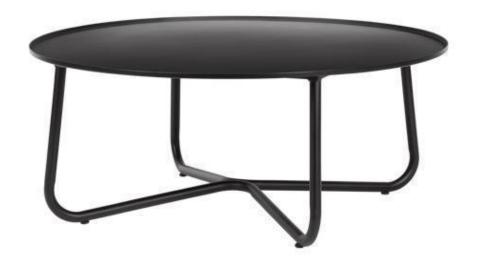

## Elephant Coffee Table Round SF-1020-321 Made-to-Order (M2O)

Dimensions:\*

Height: 16" Dia: 38" Weight: 15lbs.

Materials:

Powder Coated Aluminum Frame

Description:

Powder coated aluminum frame. All Powder Coating options available. Additional lead times and fees may

apply. Cushions are not included.

Warranty:

Follow this link for information regarding this product's

Phone: 305.740.1601

Fax: 305.740.1608

warranty information.

**Made-to-order (M2O)** – Elephant Coffee Table is made to order. \*Dimensions may vary by up to an inch. Weights are an approximation for reference only.